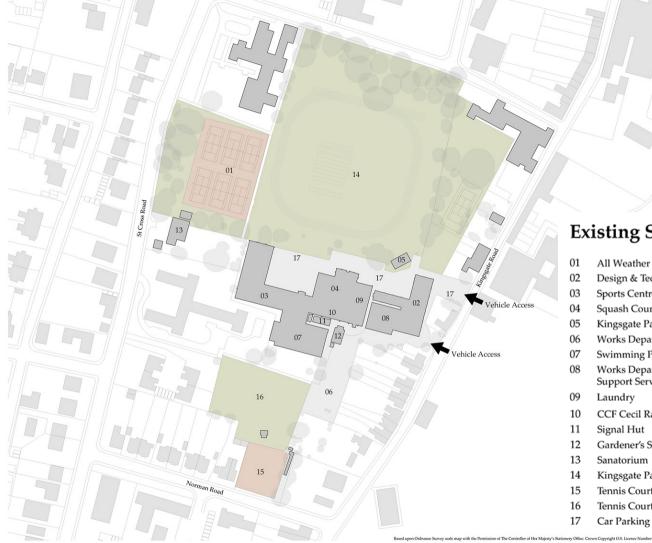

## **Existing Site Uses**

All Weather Courts Design & Technology (Mill) Sports Centre Squash Courts Kingsgate Park Pavilion Works Department Yard Swimming Pool Works Department / Support Services CCF Cecil Range Signal Hut Gardener's Store Sanatorium Kingsgate Park Tennis Courts (All Weather) Tennis Courts (Grass)